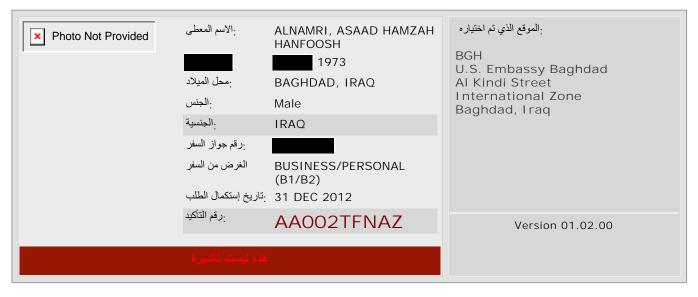

بك وأن كافة البيانات الواردة في طلبك لتأشيرة لغير الهجرة المسئولية تحت طائلة إستمارة تتضمن معلومات خاطئة أو مضللة قد تؤدى إلى الرفض الدائم لطلبات التأشيرات الخاصة بك أو رفض طلبك لدخول الولايات المتحدة. جميع التصريحات المذكورة في هذا الطلب قد تعرضك للمسئولية تحت طائلة (U.S.C. 1746).

المعلومات التي قدمت في الإستمارة الخاصة بك و غير ها من المعلومات المقدمة مع الإستمارة الخاصة بك قد تكون متاحة إلى الوكالات الحكومية الأخرى التي لديها سلطة قانونية أو غير ها من أغراض القانون و تنفيذ فانون الهجرة. ويمكن استخدام الصورة التي تقدمها مع التطبيق الخاص بك للتحقق من العمل أو غيرها من أغراض القانون في الولايات المتحدة

# U.S. DEPARTMENT of STATE CONSULAR ELECTRONIC APPLICATION CENTER

Online Nonimmigrant Visa Application (DS-160)

### Confirmation

هذا تأكيد على تقديم إستمارة التأشيرة لفير الهجرة لـ





يجب عليك إحضار

جواز السفر

يمكنك أيضا الإدلاء بمستندات إضافية والتي يمكن أن تدعم طلبك للتأشيرة



### 

يرجى ملاحظة أن سوف تكون هناك حاجة لتقديم دليل على أن لديك دفع رسوم طلب التأشيرة وأية رسوم أخرى مرتبطة مع التطبيق الخاص بك. قد يكون هناك غيرها من الرسوم المرتبطة طلب التأشيرة. يرجى مراجعة الخاص البلاد جدول المعاملة بالمثل لأى رسوم يمكن مطالبتك بتسديدها

أو <a href://arabic.iraq.usembassy.gov/non\_immigrant\_visas.html إذا كان لديك أسئلة إضافية، أو للإستعلام حول كيفية الإتصال بالقنصلية، برجاء الذهاب إلى <a href://travel.state.gov .</a>

ملحوظة : الصورة التي قدمت مع طلب التأشيرة لا تتقابل مع معايير الجودة المحددة في تعليمات الصورة لمقدمي طلبات التأشيرات. الرجاء أخذ صور جديدة والتي تتقق على وجة التحديد مع التعليمات التاليةز http://travel.state.gov.

ملحوظة. ما لم تكن معفى من المقابلة، سيت