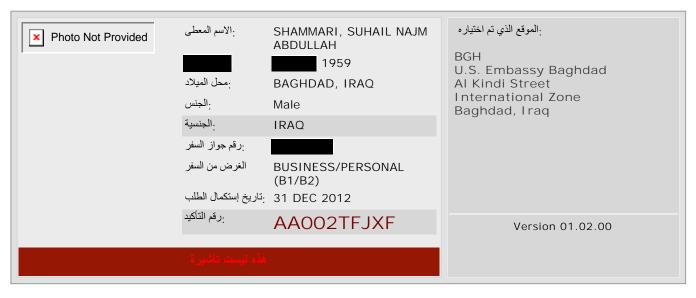

# السفارة الدسيات مسلم المعالم العرة/ مركبا

التائيغ

عريزي مقدم الطلب يعني عائلة باسترب الرمراءات للحمول على تأستمة السفد لفير المهجرة . إ مراءاتنا تتطلب إمراءات إدارية إظافية والعي سَندي مدة الهم الحد سيم السابيع، و المانا تعطلب مدة المول. الرماء فدامعه الرقم الدي - PMT على على المعنى الدن ون عند رويتيم الرم هذا يعون لمن الدمراءات الدداريج وت وكعمل الرجاءعدم الديمال ادعمام رسالة بالسريد الدنكروي للسؤال عن نتجيتلي.

# السفارة الاستام معلما جسة العرام تركيا

التائيغ

عزيزي معدم الطلب بتعديما عدا الطلب يحف إنك باسترب الإجراءات الحجول على تأستمين السفر لذي الهجرة . إ مراءانا تتطلب إمراءات إدارية إغافته والتي سَتعي مدة المجم الخير سيتم السابيع، والمانا معطلب مدة الحول. الرماء فراقعم الرقم الدي - م كا الله على معدة الدنترن عند يونية الرقم هذا يعون لمن الدمراءات الددارية وت وكتملت. الرجاءعدم الديمال اوتمتابة رسالة بالبريد الله يتعرف للسؤالا عن متيلع.

PMV49

بالتنا للنسطع إردباعها السك

السفارة العندية معلم الفقالم العرد/ مركبا

عزيزي معدم الطلب بتعديمات هذا الطلب يعنى عانك باسترب الدجراءات للحمول على تأستمين السفد لفير الحجرية. إ مراءانا تعطلب إمراءات إدارية إغافيه والتي سَتع مدة البهم الحر يستم السابيع، والمانا "معلب مدة المول. الرماء فرامم الرقم الدي PMV. 4. معام على معدة الدنتون عند يونية الرقم هذا يعون لمن الدمراءات الددارية ف الكحمات. الرجاء عدم الديمال ادعمام رسالة بالبريد الدلكتروي للسؤالاعن نتجيتلك.