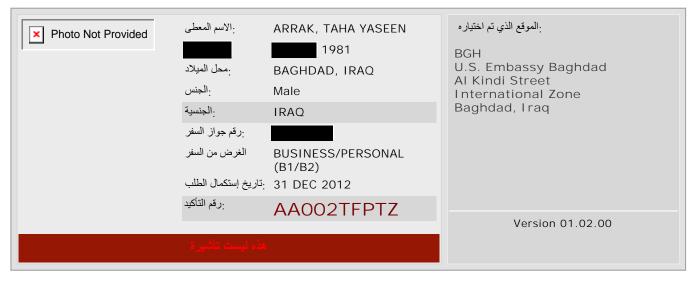

متحدة على المتحدة على المتحدة المتحدة على التأشير التأسير المتحدة على المتحدة المتحدة على المتحدة على المتحدة المتحدة على التأسير المتحدة على التأسير التأسير التأسير التأسير المتحدة المتحدة المتحدة المتحدة على التأسير التأسير التأسير التأسير التأسير التأسير التأسير المتحدة التأسير ا

المعلومات التي قدمت في الإستمارة الخاصة بك و غير ها من المعلومات المقدمة مع الإستمارة الخاصة بك قد تكون متاحة إلى الوكالات الحكومية الأخرى التي لديها سلطة قانونية أو غير ها من العلومات المقدمة مع الإستمارة الدات المعلومات، بما في ذلك لأغراض تنفيذ القانون و تنفيذ فانون الهجرة. ويمكن استخدام الصورة التي تقدمها مع التطبيق الخاص بك للتحقق من العمل أو غير ها من أغراض القانون في الولايات المتحدة

Online Nonimmigrant Visa Application (DS-160)

#### Confirmation

هذا تأكيد على تقديم إستمارة التأشيرة لفير الهجرة لـ





يجب عليك إحضار

جواز السفر

يمكنك أيضا الإدلاء بمستندات إضافية والتي يمكن أن تدعم طلبك للتأشيرة



# Instructions Case 1:08-cv-00827-GBL-JFA Document 410-1 Filed 05/06/13 Page 36 of 59 PageID# 6182

يرجى ملاحظة أن سوف تكون هناك حاجة لتقديم دليل على أن لديك دفع رسوم طلب التأشيرة وأية رسوم أخرى مرتبطة مع التطبيق الخاص بك. قد يكون هناك غيرها من الرسوم المرتبطة طلب التأشيرة. يرجى مراجعة الخاص البلاد جدول المعاملة بالمثل لأى رسوم يمكن مطالبتك بتسديدها

أو <a href://arabic.iraq.usembassy.gov/non\_immigrant\_visas.html إذا كان لديك أسئلة إضافية، أو للإستعلام حول كيفية الإتصال بالقنصلية، برجاء الذهاب إلى <a href://travel.state.gov .</a>

ملحوظة : الصورة التي قدمت مع طلب التأشيرة لا تتقابل مع معايير الجودة المحددة في تعليمات الصورة لمقدمي طلبات التأشيرات. الرجاء أخذ صور جديدة والتي تتقق على وجة ا