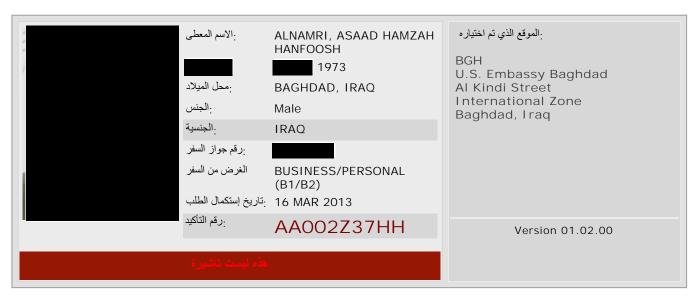

يرة لغير الهجرة الخاصة بك أو رفض طلبك لدخول الولايات المتحدة. جميع التصريحات المذكورة في هذا الطلب قد تعرضك للمسئولية تحت طائلة إستمارة تتضمن معلومات خاطئة أو مضللة قد تؤدى إلى الرفض الدائم لطلبات التأشيرات الخاصة بك أو رفض طلبك لدخول الولايات المتحدة. حميع التصريحات المذكورة في هذا الطلب قد تعرضك للمسئولية تحت طائلة العالم القانون. ( 28 ). ( 1746).

المعلومات التي قدمت في الإستمارة الخاصة بك و غير ها من المعلومات المقدمة مع الإستمارة الخاصة بك قد تكون متاحة إلى الوكالات الحكومية الأخرى التي لديها سلطة قانونية أو غير ها من أغراض القانون و تنفيذ فانون الهجرة ويمكن استخدام الصورة التي تقدمها مع التطبيق الخاص بك للتحقق من العمل أو غير ها من أغراض القانون في الولايات المتحدة

Online Nonimmigrant Visa Application (DS-160)

## Confirmation

هذا تأكيد على تقديم إستمارة التأشيرة لفير الهجرة لـ





يجب عليك إحضار

جواز السفر

يمكنك أيضا الإدلاء بمستندات إضافية والتي يمكن أن تدعم طلبك للتأشيرة



# Instructions Case 1:08-cv-00827-GBL-JFA Document 410-2 Filed 05/06/13 Page 20 of 42 PageID# 6225

يرجى ملاحظة أن سوف تكون هناك حاجة لتقديم دليل على أن لديك دفع رسوم طلب التأشيرة وأية رسوم أخرى مرتبطة مع التطبيق الخاص بك. قد يكون هناك غيرها من الرسوم المرتبطة طلب التأشيرة. يرجى مراجعة الخاص البلاد جدول المعاملة بالمثل لأى رسوم يمكن مطالبتك بتسديدها

أو <a href://arabic.iraq.usembassy.gov/non\_immigrant\_visas.html إذا كان لديك أسئلة إضافية، أو للإستعلام حول كيفية الإتصال بالقنصلية، برجاء الذهاب إلى <a href://arabic.iraq.usembassy.gov/non\_immigrant\_visas.html إذا كان لديك أسئلة إضافية، أو للإستعلام حول كيفية الإتصال بالقنصلية، برجاء الذهاب إلى <a href="http://travel.state.gov">http://trav