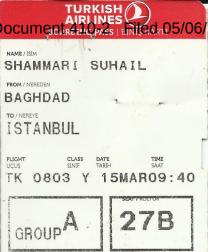

Arrak's plane is set to arrive on March 15, 2013, at approximately 6:50 p.m. by Turkish Airlines (FL# TK5). I will be providing accommodations for him during his stay in the U.S. He will be returning to Iraq on Sunday, March 24, 2013, at approximately 11 p.m.

If you have any further questions, please feel free to contact me on my cell number at 248-408-3660, as I will be at the airport waiting to meet Mr. Arrak.

> LOW abel Very truly yours,

SHA/cap

BOARDING PASE I MINTS HARTL ALNAMRI ASAAD BAGHDAD ISTANBUL 0803 Y 15MAR09:40 23C 0/0

2352105710436/1

A STAR ALLIANCE MEMBER

#### TURKISH ocument 41:0-2 = Filed 05/06/1 NAME / ISIM TAHA

ARRAK FROM / NEREDEN

BAGHDAD

TO / NEREYE

ISTANBUL

FLIGHT UCUS

0803 Y 15MAR09:40

GROUE

24C

089 AD/ 0/0 ET 2352105710435/1

A STAR ALLIANCE MEMBER



0/0 087 AD/ ET 2352105710437/1

A STAR ALLIANCE MEMBER

```
** THIS IS A THIRD PARTY BOOKING SEE CIC*29 ***
 F 1. 1ARRAK/TAHAMR 2.1ALNAMRI/ASAADMR 3.1SHAMMARI/SUHAILMR
 SWI1GMDT3PW/65ML/34111243/BGW/1G/T/IQ 12MAR S4LDE8
  1 TK 803 M FR 15MAR BGWIST HK3 0940 1150 Y M01.1E
  2 TK
         5 M FR 15MAR ISTORD HK3 1340 1850 Y M01.2E
  3 TK 6 K SU 24MAR ORDIST HK3 2300 1645*Y M02.1E
  4 TK 802 K TU 26MAR ISTBGW HK3 0350 0725 Y M02.2E
 TKT-Y12MARBGWHS 2352105710435/36/37
 AP FAX-1 SSRDOCSTKHK1 /P/IRQ/2258006/IRQ/10DEC81/M/23FEB14/ARRAK/TAHA
 /YASEEN
 2.2 SSRDOCSTKHK1 /P/IRQ/2339256/IRQ/01JUL73/M/14FEB14/ALNAMRI/ASSAD/H
3.3 SSRDOCSTKHK1 /P/IRQ/2080226/IRQ/110CT59/M/14FEB14/SHAMMARI/SUHAIL
 /NAJM
 4.1 S1 SSRTKNETKHK1 2352105710435C1
 5.1 S2 SSRTKNETKHK1 2352105710435C2
 6.1 S3 SSRTKNETKHK1 23521