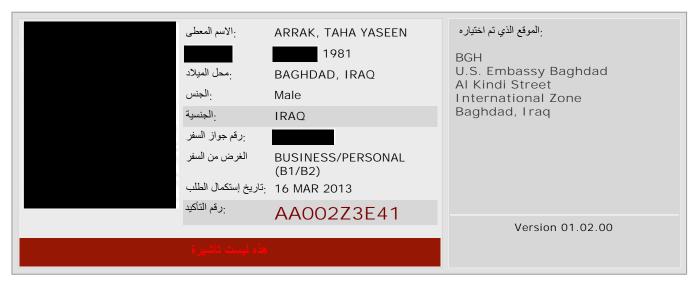

م إستمارة تتضمن معلومات خاطئة أو مضللة قد تؤدى إلى الرفض الدائم لطلبات التأشيرات الخاصة بك أو رفض طلبك لدخول الولايات المتحدة. جميع التصريحات المذكورة في هذا الطلب قد تعرضك للمسئولية تحت طائلة المتحدة على المسئولية تحت طائلة المعسؤلية تحت طائلة المعسؤلية تحت طائلة المعسؤلية المعسؤلية المعسؤلية تحت طائلة المعسؤلية المعسؤلية تحت طائلة المعسؤلية المعسؤ

المعلومات التي قدمت في الإستمارة الخاصة بك و غير ها من المعلومات المقدمة مع الإستمارة الخاصة بك قد تكون متاحة إلى الوكالات الحكومية الأخرى التي لديها سلطة قانونية أو غير ها من أغراض القانون و تنفيذ فانون الهجرة ويمكن استخدام الصورة التي تقدمها مع التطبيق الخاص بك للتحقق من العمل أو غير ها من أغراض القانون في الولايات المتحدة

Online Nonimmigrant Visa Application (DS-160)

## Confirmation

هذا تأكيد على تقديم إستمارة التأشيرة لفير الهجرة لـ





يجب عليك إحضار

جواز السفر

يمكنك أيضا الإدلاء بمستندات إضافية والتي يمكن أن تدعم طلبك للتأشيرة



# 

يرجى ملاحظة أن سوف تكون هناك حاجة لتقديم دليل على أن لديك دفع رسوم طلب التأشيرة وأية رسوم أخرى مرتبطة مع التطبيق الخاص بك. قد يكون هناك غيرها من الرسوم المرتبطة طلب التأشيرة. يرجى مراجعة الخاص البلاد جدول المعاملة بالمثل لأى رسوم يمكن مطالبتك بتسديدها

أو <a href://arabic.iraq.usembassy.gov/non\_immigrant\_visas.html إذا كان لديك أسئلة إضافية، أو للإستعلام حول كيفية الإتصال بالقنصلية، برجاء الذهاب إلى <a href://travel.state.gov .</a>

ملحوظة. ما لم تكن معفى من المقابلة، سيتحتم عليك توقيع التطبيق الخاص بك عن طريق توفير التوقيع البيولوجي، أي البصمات الخاصة بك أمام مسؤول قنصلي. من خلال تقديم هذا التوقيع البيولوجي، أنت تقر تحت طائلة المسؤولية أنك قد قرأت وفهمت الأسئلة المطروحة في طلب التأشي